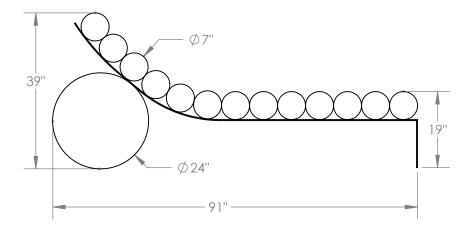

## CURVED CHAISE - LARGE



Solid steel is carefully bent into a perfect reclining angle. The curve rests on a single sphere with bolsters for cushioning, and the metal is hand finished with a light antique brass patina.

| Materials          |
|--------------------|
| Steel              |
| Cotton/Linen Blend |

**Standard Finishes** Antique Brass Cream Boucle

## Dimensions

91" L x 39" H x 31" W

## Notes

Bolsters are sewn to one another, and fixed to frame via embedded magnets. Also available with COM fabric, price upon request.

Available with frame ribbing for added support, please inquire.

| Retail   | Lead Time   |
|----------|-------------|
| \$32,000 | 10-12 Weeks |

Customization Available - please contact us. Weight ~230 lbs