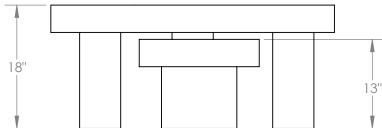

### Dimensions

Table 1: 41-3/8" W x 18" H x 27-5/8" D Table 2: 17-1/2" W x 13" H x 17-1/2" D