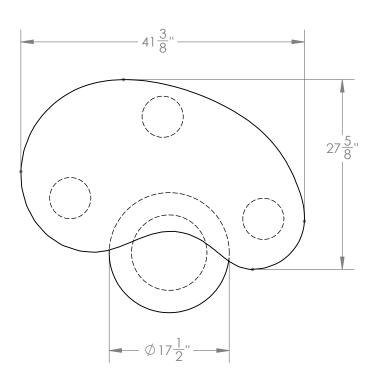

### Dimensions

Table 1: 41-3/8" W x 18" H x 27-5/8" D Table 2: 17-1/2" W x 13" H x 17-1/2" D