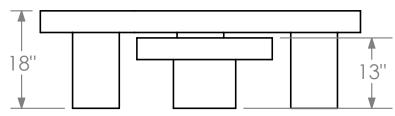

### Dimensions

Table 1: 59" W x 18" H x 39-5/8" D Table 2: 25" W x 13" H x 25" D