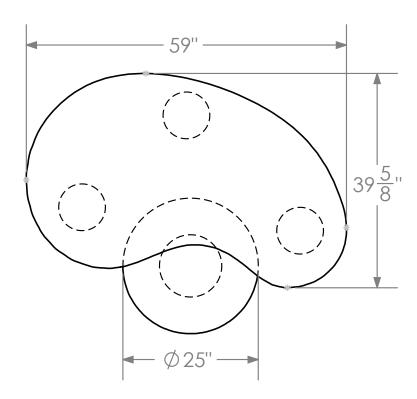

### Dimensions

Table 1: 59" W x 18" H x 39-5/8" D Table 2: 25" W x 13" H x 25" D