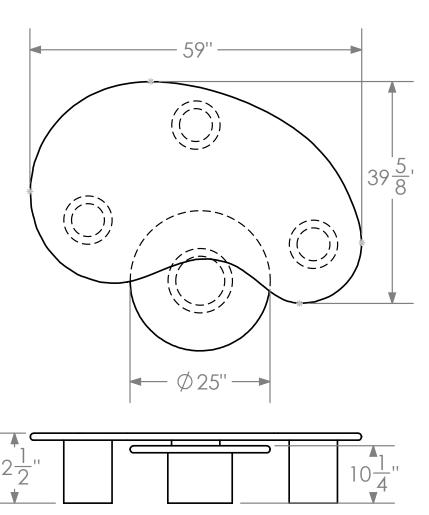

### **Dimensions**

Table 1: 59" W x 12-1/2" H x 39-5/8" D Table 2: 25" W x 10-1/4" H x 25" D