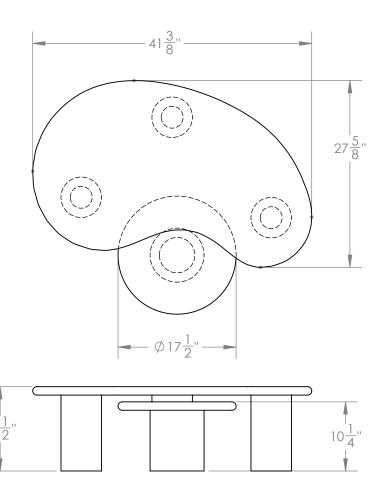

### **Dimensions**

Table 1: 41-3/8" W x 12-1/2" H x 27-58" D Table 2: 17-1/2" W x 10-1/4" H x 17-1/2" D