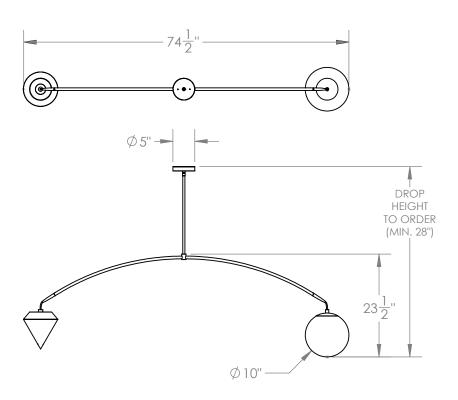

## **Dimensions**

74-½" W x 23-½" H x 10" D

Overall height to order - minimum 28"

## **Notes**

Lamping: 1 E26 bulb, max 75W. 5.5W dimmable LED bulb included. 465 lumens, 2700K color temperature. 120V, UL approved. (240V available)

| Retail  | Lead Time  |
|---------|------------|
| \$7,000 | 8-10 Weeks |