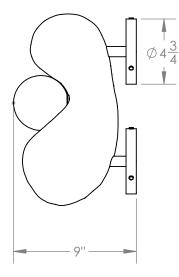

Glass White Frosted Glass

Brass

**Dimensions** 

6-5/8" W x 14" H x 9" D

**Notes** 

Lamping: 1 G9 bulb, max 75W. 4.5W dimmable LED bulb included. 450 lumens, 2700K color temperature.

120V, UL approved. (240V available)

Available with wall plug and inline dimmer: +\$250. Also available as a pendant upon request.

a penaant upon request.

Retail Lead Time

\$10,750 22-24 Weeks

 ${f Customization}$  Available - please contact us.  ${f Weight}$  ~35 lbs