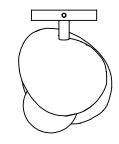

## **BABY SCONCE**

An organic clay sculpture that has been cast in hot-patinated bronze. The addition of hand-blown glass completes this sculptural light form.

Materials Standard Finishes

Cast Bronze Sulfur Bronze

Glass White Frosted Glass

Brass

**Dimensions** 

6-5/8" W x 14" H x 9" D

**Notes** 

Lamping: 1 G9 bulb, max 75W. 4.5W dimmable LED bulb included. 450 lumens, 2700K color temperature.

120V, UL approved. (240V available)