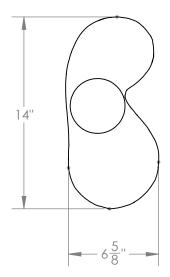

Glass White Frosted Glass

Brass

**Dimensions** 

6-5/8" W x 14" H x 9" D

**Notes** 

Lamping: 1 G9 bulb, max 75W. 4.5W dimmable LED bulb included. 450 lumens, 2700K color temperature.

120V, UL approved. (240V available)

Available with wall plug and inline dimmer: +\$250. Also available as a pendant upon request.

a penaant upon request.

Retail Lead Time

\$10,750 22-24 Weeks

 ${f Customization}$  Available - please contact us.  ${f Weight}$  ~35 lbs