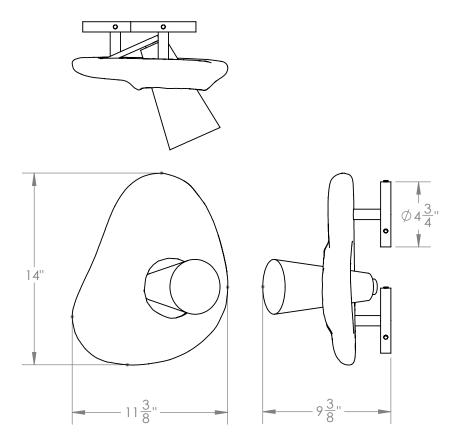

# **BODY SCONCE**

×



An organic clay sculpture that has been cast in hot-patinated bronze. The addition of hand-blown glass completes this sculptural light form.

### Materials Cast Bronze Glass Brass

## **Standard Finishes** Sulfur Bronze White Frosted Glass

## Dimensions

11-3/8" W x 14" H x 9-3/8" D

#### Notes

Lamping: 1 G9 bulb, max 75W. 4.5W dimmable LED bulb included. 450 lumens, 2700K color temperature. 120V, UL approved. (240V available) Available with wall plug and inline dimmer: +\$250. Also available as a pendant upon request.

Retail Lead Time

\$10,750

Customization Available - please contact us. Weight ~35 lbs