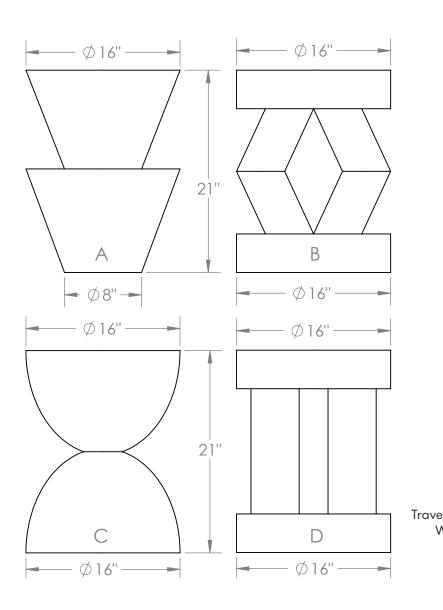

## **Dimensions**

16" W x 21" H x 16" D

## **Notes**

When ordering, please specify shape A, B, C, or D. Travertine is a natural material and therefore variations in tone and striation are to be expected.

|                   | Retail             | <b>Lead Time</b> |
|-------------------|--------------------|------------------|
| vertine:<br>Wood: | \$9,750<br>\$6,500 | 8-10 weeks       |