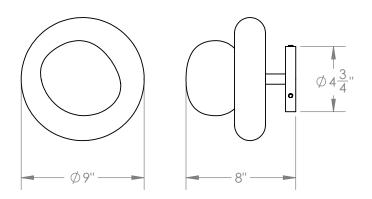

## **CELL SCONCE**



An organic clay sculpture that has been cast in hot-patinated bronze. The addition of hand-blown glass completes this sculptural light form.



Materials Standard Finishes

Cast Bronze Sulfur Bronze

Glass White Frosted Glass

Brass

## **Dimensions**

9" W x 9" H x 8" D

## **Notes**

Lamping: 1 G9 bulb, max 75W. 4.5W dimmable LED bulb included. 450 lumens, 2700K color temperature.

120V, UL approved. (240V available)

Available with wall plug and inline dimmer: +\$250. Also available as a pendant upon request.

Retail Lead Time \$10,750 22-24 Weeks

Customization Available - please contact us. Weight ~20 lbs