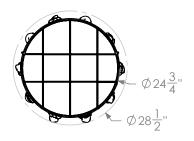

Materials Standard Finishes

Ceramic Handmade Ceramic Tile

Wood Cerused Oak Brass Antique Nickel

Steel

**Dimensions** 

27-1/8" W x 27-1/8" D x 65-3/8" H

**Notes** 

Retail Lead Time \$42,000 14-16 weeks