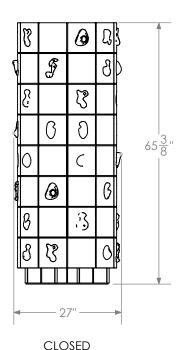

Materials Standard Finishes

Ceramic Handmade Ceramic Tile

Wood Cerused Oak Brass Antique Nickel

Steel

**Dimensions** 

27-1/8" W x 27-1/8" D x 65-3/8" H

**Notes** 

Retail Lead Time \$42,000 14-16 weeks