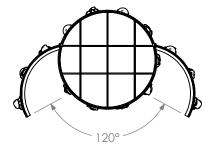

## **CERAMIC BAR CABINET**

A monumental cabinet clad in handmade ceramic tiles which are curved to fit the contour of the piece, and punctuated with sculptural appliques. The interior is a rich cerused oak, with antique nickel rails on the shelves and a hatch in the floor for additional storage. Each cabinet is made to order so we can customize the internal details for ulterior uses as well as cabinet overall dimensions if needed.