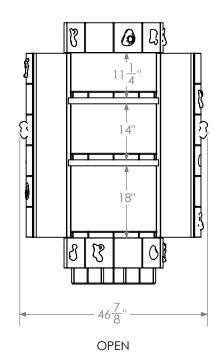

Materials Standard Finishes

Ceramic Handmade Ceramic Tile

Wood Cerused Oak Brass Antique Nickel

Steel

**Dimensions** 

27-1/8" W x 27-1/8" D x 65-3/8" H

**Notes** 

Retail Lead Time \$42,000 14-16 weeks