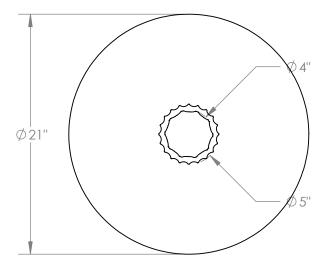

## **Dimensions**

21" W x 7-1/4" H x 21" D Overall height to order - minimum 12"