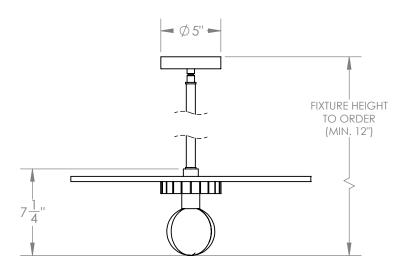

## **Dimensions**

21" W x 7-1/4" H x 21" D Overall height to order - minimum 12"