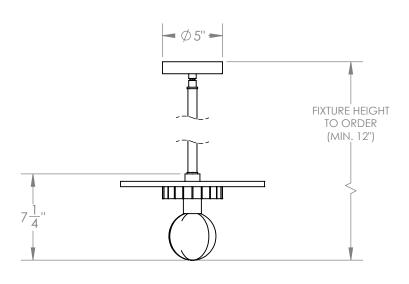

## **Dimensions**

13" W x 7-1/4" H x 13" D

Overall height to order - minimum 13"