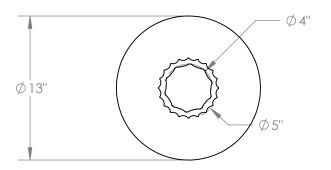

## **Dimensions**

13" W x 7-1/4" H x 13" D

Overall height to order - minimum 13"