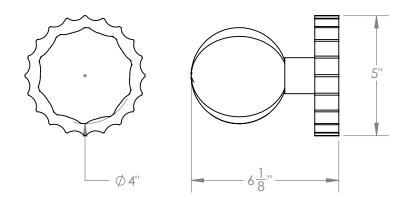

# **CERAMIC SCONCE - SMALL**

Composed of hand blown ridged glass, a glazed scalloped puck, and topped off with a large unglazed ceramic disc. The textural differences are picked up beautifully by the light.



### Materials

Ceramic Glass Steel Brass

# Standard Finishes

Antique Brass Unglazed Ceramic Cream Glazed Ceramic White Frosted Glass

## Dimensions

5" W x 5" H x 6-1/8" D

#### Notes

Lamping: 1 G9 bulb, max 50W each. 4.5W dimmable LED bulb included. 450 lumens, 2700K color temperature. 120V, UL approved. (240V available)

| Retail  | Lead Time  |
|---------|------------|
| \$1,500 | 8-10 Weeks |

Customization Available - please contact us. Weight ~3 lbs