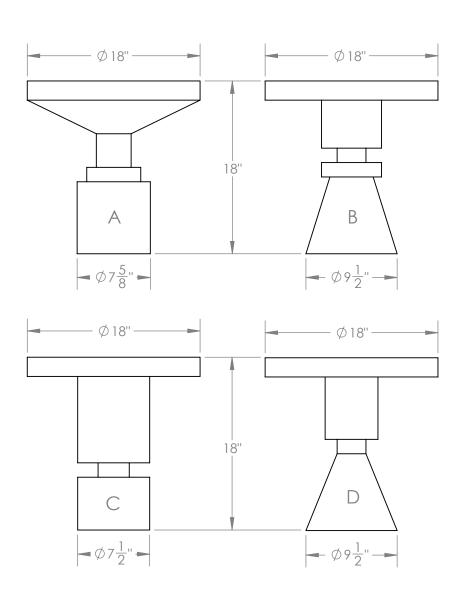

## **Dimensions**

18" W x 18" H x 18" D

## Notes

When ordering, please specify shape A, B, C, or D.

| Retail  | Lead Time  |
|---------|------------|
| \$6,250 | 8-10 Weeks |

 $\textbf{Customization} \quad \text{Available - please contact us. } \textbf{Weight} \; \text{~20 lbs}$