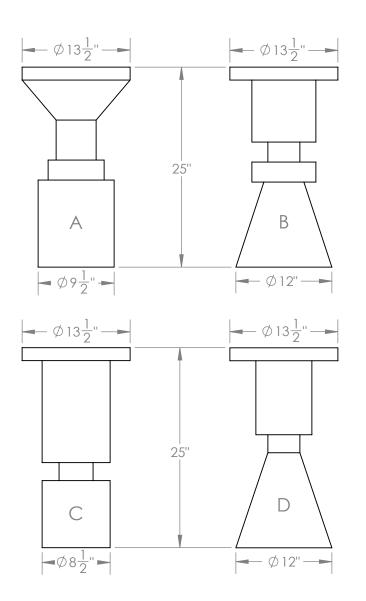

## Dimensions

13-1⁄2" W x 25" H x 13-1⁄2" D

## Notes

When ordering, please specify shape A, B, C, or D.

**Retail** Metal: \$6,250 Wood: \$6,000 Lead Time

8-10 Weeks

Customization Available - please contact us. Weight ~20-25 lbs