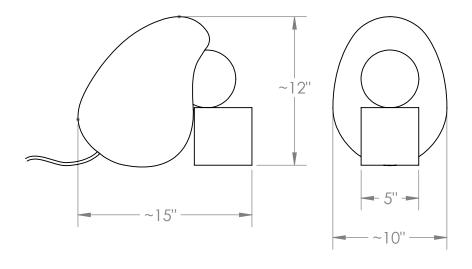

# DIMPLE LIGHT

Explores the idea of dependency and support in both an emotional and physical sense, represented in this piece by the inherent material qualities of glass, metal and marble. While the glass is still hot and in the hand blowing stage, an impression is made in the glass oviform, allowing the carved marble sphere to nestle in the resulting dimple. The assemblage rests on a metal cube with an antique brass finish.

## **Dimensions**

~10" W x ~12" H x ~15" D Glass size varies +/-2"

Inline dimmer: 2-3/8" x 2-3/8" x 2"