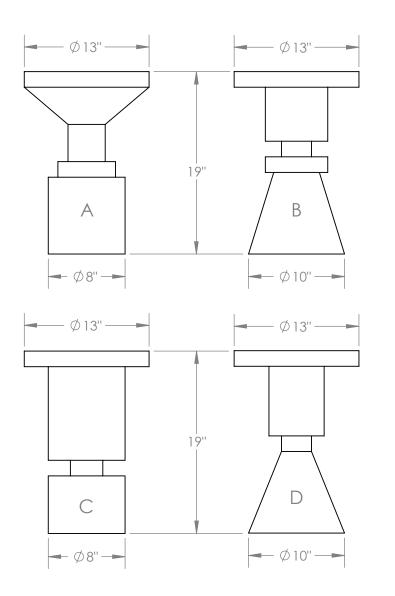

## Dimensions

13" W x 19" H x 13" D

## Notes

When ordering, please specify shape A, B, C, or D.

| Retail  | Lead Time  |
|---------|------------|
| \$5,000 | 8-10 Weeks |

Customization Available - please contact us. Weight ~18 lbs