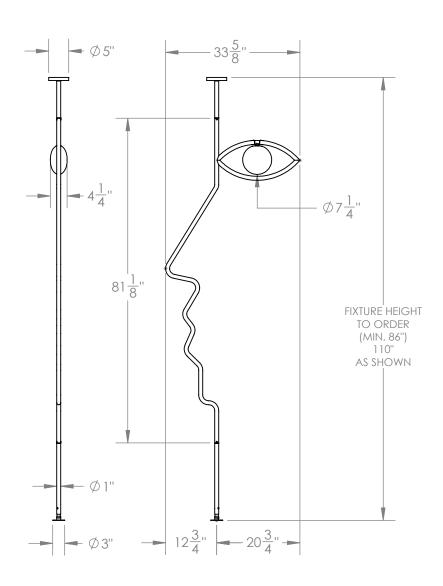

## **Dimensions**

33- $\frac{5}{8}$ " W x 81- $\frac{1}{8}$ " H x 4- $\frac{1}{4}$ " D. Overall height to order - minimum 86" Inline dimmer (if included):  $5-\frac{3}{4}$ " x  $3-\frac{3}{4}$ " x  $2-\frac{1}{2}$ "

## **Notes**

Lamping: 1 G9 bulb, max 75W each. 4.5W dimmable LED bulb included. 450 lumens, 2700K color temperature. 120V, UL approved. (240V available)

Available hardwired, or as plug-in from top or bottom of fixture - please inquire.