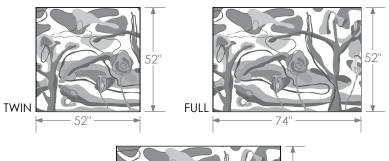

## **Dimensions**

98" W x 52" H x 2" D

## **Notes**

When ordering, please specify colorway and size. Wall-mounted via cleat by default. Shape, size, and installation method are customizable on request.

|                 | Retail  | Lead Time  |
|-----------------|---------|------------|
| Twin:           | \$5,500 | 8-10 Weeks |
| Full/Queen:     |         |            |
| King/Cali King: | \$8,250 |            |