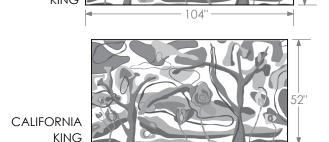

## **Dimensions**

98" W x 52" H x 2" D

## **Notes**

When ordering, please specify colorway and size. Wall-mounted via cleat by default. Shape, size, and installation method are customizable on request.

|                 | Retail  | Lead Time  |
|-----------------|---------|------------|
| Twin:           | \$5,500 | 8-10 Weeks |
| Full/Queen:     |         |            |
| King/Cali King: | \$8,250 |            |