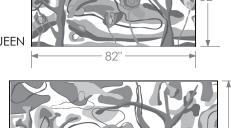

## **Dimensions**

98" W x 52" H x 2" D

## **Notes**

When ordering, please specify colorway and size. Wall-mounted via cleat by default. Shape, size, and installation method are customizable on request.

|                 | Retail  | Lead Time  |
|-----------------|---------|------------|
| Twin:           | \$5,500 | 8-10 Weeks |
| Full/Queen:     |         |            |
| King/Cali King: | \$8,250 |            |