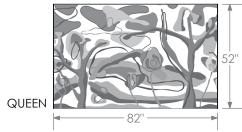

## **Dimensions**

98" W x 52" H x 2" D

## **Notes**

When ordering, please specify colorway and size. Wall-mounted via cleat by default. Shape, size, and installation method are customizable on request.

|                 | Retail  | Lead Time  |
|-----------------|---------|------------|
| Twin:           | \$5,500 | 8-10 Weeks |
| Full/Queen:     |         |            |
| King/Cali King: | \$8,250 |            |