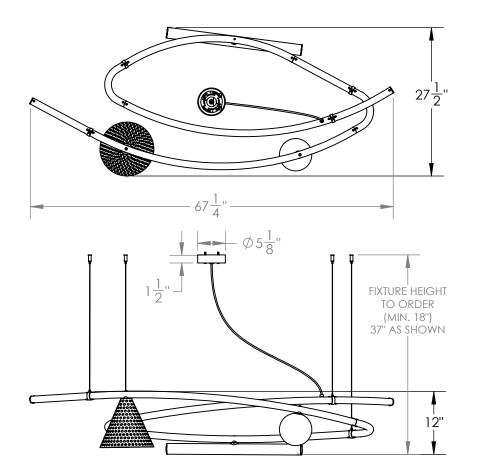

#### Dimensions

67-1/4" W x 12" H x 27-1/2" D Overall height to order - minimum 18"