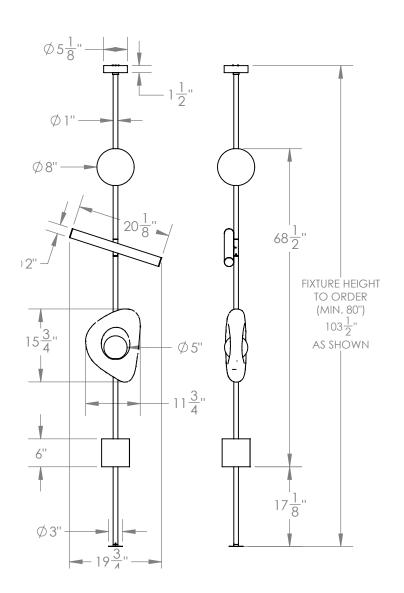

## **Dimensions**

 $19^{-3}$ /4" W x 68-1/8" H x 8" D. Overall height to order - minimum 80" Inline dimmer (if included):  $5^{-3}$ /4" x  $3^{-3}$ /4" x  $2^{-1}$ /2"