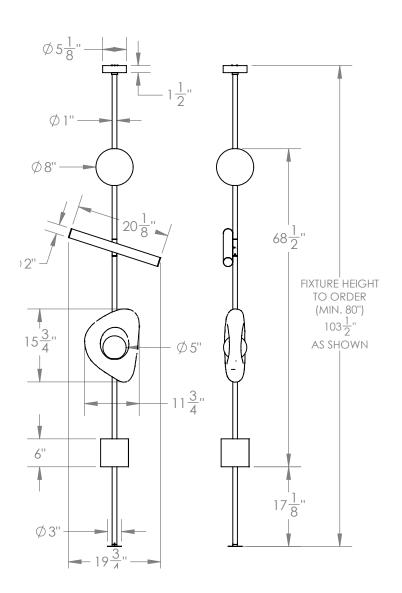

## **Dimensions**

19- $^3$ /4" W x 68- $^1$ /8" H x 8" D. Overall height to order - minimum 80" Inline dimmer (if included): 5- $^3$ /4" x 3- $^3$ /4" x 2- $^1$ /2"