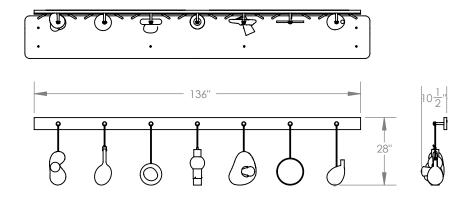

## **Dimensions**

Peg Light Assembly: 136" W x 28" H x 10-1/2" D Bench: 143-3/4" L x 45-1/4" H x 19-3/8" D