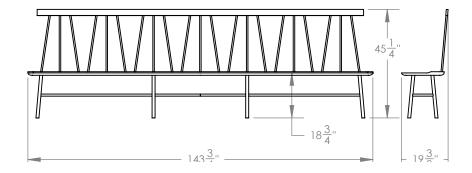

## **Dimensions**

Peg Light Assembly: 136" W x 28" H x 10-1/2" D Bench: 143-3/4" L x 45-1/4" H x 19-3/8" D