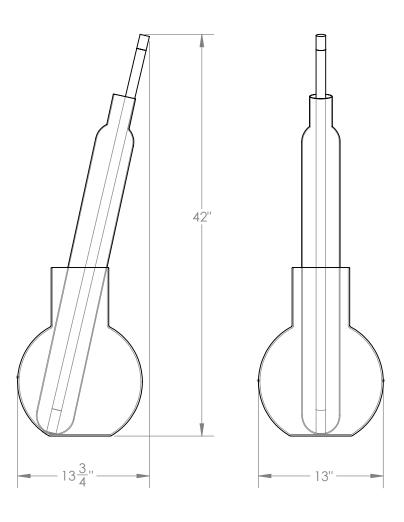

Materials Standard Finishes

Glass White Acrylic
Acrylic Clear Glass
Brass Antique Brass

Aluminum

**Dimensions** 

13-<sup>3</sup>/<sub>4</sub>" W x 42" H x 13" D

Inline dimmer:  $5^{-3}/_{4}$ " x  $3^{-3}/_{4}$ " x  $2^{-1}/_{2}$ "