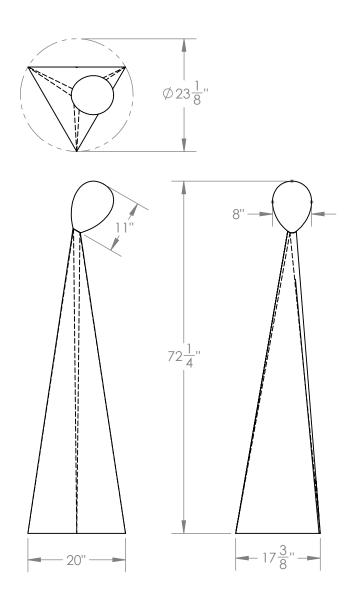

## LADY LAMP





Regarding the observer with a quizzical gaze, the human-scale Lady becomes another character in the room. Each glass head is handblown and may differ slightly, so making each piece unique.

MaterialsStandard FinishesCast AluminumAged Black PatinaGlassWhite Frosted GlassBrass

## **Dimensions**

20" W x 72-1/2" H x 17-3/8" D

## Notes

Lamping: 1 G9 bulb, max 50W each. 4.5W dimmable LED bulb included. 450 lumens, 2700K color temperature. 120V/240V. Specify voltage and plug type. Includes 84" cord.

| Retail   | Lead Time   |
|----------|-------------|
| \$18,500 | 22-24 Weeks |

 $\textbf{Customization} \quad \text{Available - please contact us. Weight $\sim$75 lbs}$