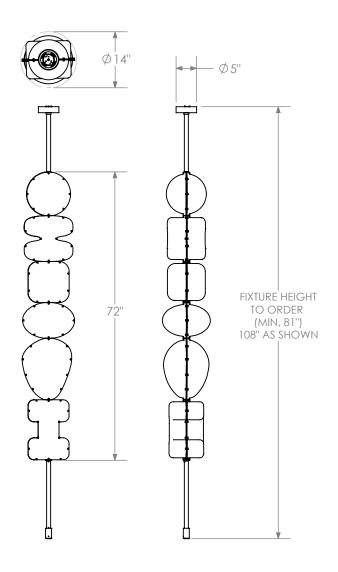

## LANTERN STACK

Sculptural forms are stacked along a hand-finished tube running from floor to ceiling, with a central light source providing a soft, organic glow which accentuates the inherent texture of the fiberglass material. The outlines of the forms are punctuated by an aestheticized interpretation of rivets.

## **Dimensions**

72" H x 14" D x 14" W
Overall height to order - minimum 80"