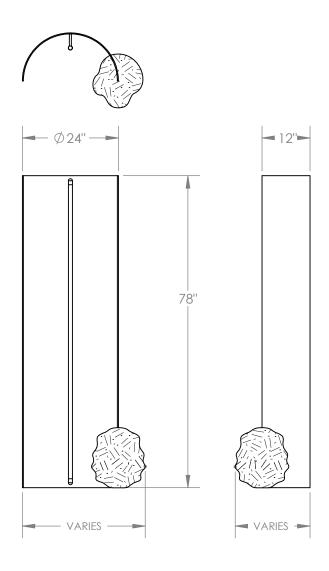

## **Dimensions**

Main fixture: 24" W x 78" H x 12" D

Lava rock size varies as per available stock

Inline dimmer: 5-3/4" x 3-3/4" x 2-1/2"