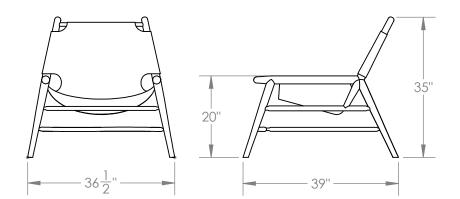

# MILK SLING CHAIR

Made from maple stained to a rich black and upholstered in fabric from our Japanese Textile Collection. The intricate "milk bottle" shaped detail on the joinery gives rise to the name of the piece.



## Materials

Hard Maple Textile Leather

## **Standard Finishes**

Ebony Stain Japanese Textile Black Leather

### Dimensions

36-1⁄2" W x 35" H x 39" D

#### Notes

Prices DO NOT include upholstery material, as pictured. Also available with COM or our Japanese textile series, as pictured. Please inquire for pricing. (2 yards fabric face, 1 hide rear leather).

| Retail   | Lead Time   |
|----------|-------------|
| \$13,500 | 18-20 Weeks |

Customization Available - please contact us. Weight ~20 lbs