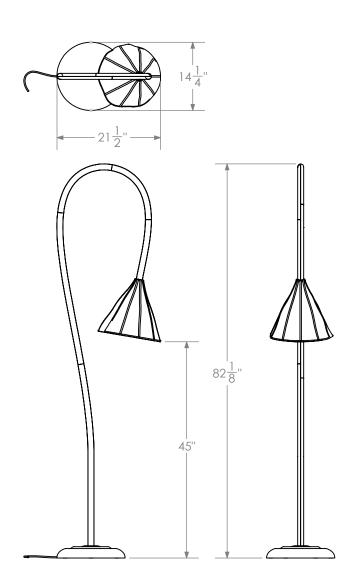

### **Dimensions**

14-1/4" W x 21-1/2" D x 82-1/8" Inline dimmer: 2-3/8" x 2-3/8" x 2"