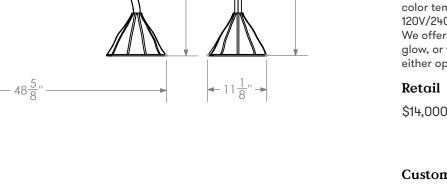

## Dimensions

48-5%" W x 11-1%" D x 23" H Overall height to order - minimum 28"