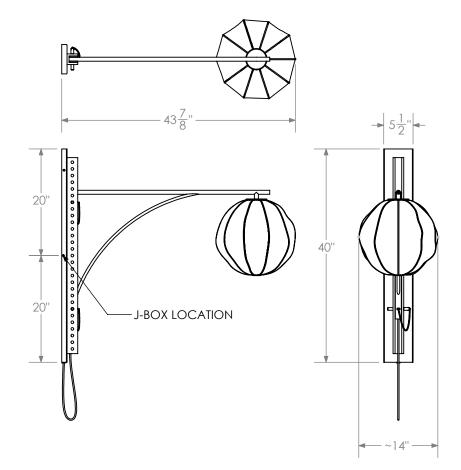

# **MULBERRY GLOBE SCONCE - LARGE**

A perforated hardwood channel allows the lamp armature to be moved up or down to the desired height. A hand-upholstered silk globe is suspended from the end of the armature, providing a warm glow.

#### Dimensions

~14" W x 43-7⁄8" D x 40" H