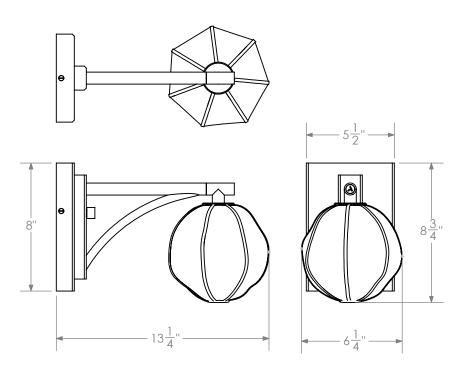

## **MULBERRY GLOBE SCONCE - SMALL**



This small sconce is made entirely from hardwood, with a hand-upholstered silk globe suspended from the end of the armature providing a warm glow.



## Materials Standard Finishes

Wood White Oak or Black Walnut
Aluminum Cream Silk
Steel Antique Brass
Silk

## **Dimensions**

6-1/4" W x 13-1/4" D x 8-3/4" H

## Notes

Lamping: 1 dimmable hardwired LED module. 18V, 6.3W, 748 lumens, 2700K color temperature.

120V/240VAC compatible transformer included, housed in backplate.

| Retail  | Lead Time   |
|---------|-------------|
| \$4,500 | 14-16 weeks |

Customization Available - please contact us. Weight ~5 lbs