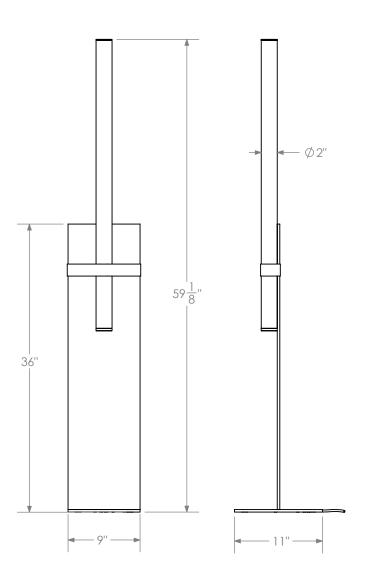

# POST FLOOR LAMP

In a strikingly simple design, an illuminated tube is strapped to a geometric steel base which is hand-finished in a soft nickel patina.

### Dimensions

9" W x 11" D x 59-1⁄8" H