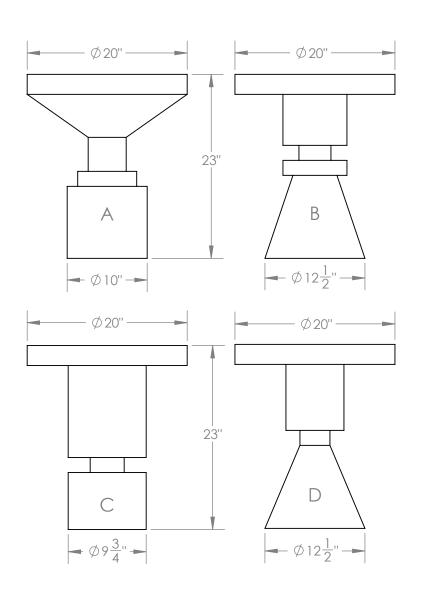

## **Dimensions**

20" W x 23" H x 20" D

## Notes

When ordering, please specify shape A, B, C, or D.

| Retail                        | Lead Time  |
|-------------------------------|------------|
| \$6,250<br>\$6,000<br>\$6.500 | 8-10 Weeks |

Customization Available - please contact us. Weight ~20 lbs