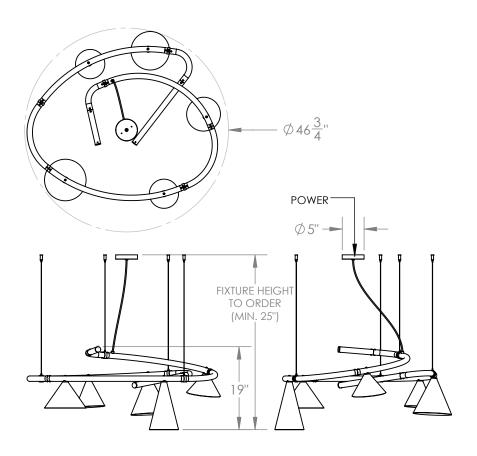

## **Dimensions**

46-3/4" W x 22-1/2" H x 46-3/4" D Overall height to order - minimum 25"

## **Notes**

Lamping: 5 G9 bulbs, max 25W each. 4.5W dimmable LED bulbs included. 450 lumens each, 2700K color temperature. 120V, UL approved. (240V available)

Retail Lead Time \$19,750 10-12 Weeks

Customization Available - please contact us. Weight ~25 lbs