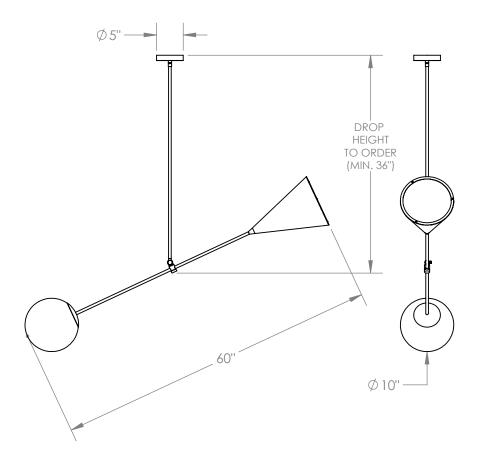

## SPEAR PENDANT LIGHT - LARGE

A conical light source at one end and a handblown matte white glass orb on the other hold this piece in balance. The central hinge mechanism allows adjustment of the fixture to any desired angle.

## **Dimensions**

60" W x 10" D x Variable H Overall height to order - minimum 36"

## **Notes**

Lamping: 2 E26 bulbs, max 75W each. 5.5W dimmable LED bulbs included. 465 lumens each, 2700K color temperature. 120V, UL approved. (240V available)

**Retail** Lead Time \$4,750 8-10 Weeks

Customization Available - please contact us. Weight ~15 lbs