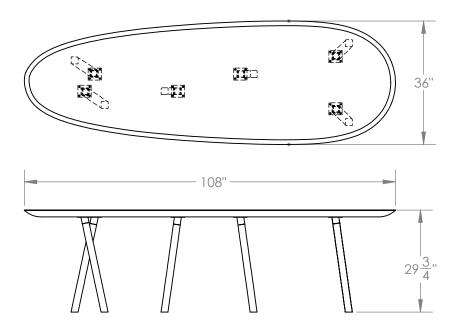

## W TABLE

An extension of our W Chair series, this table is also made from hard maple wood. Every leg is meticulously hand-carved, making each work a unique one-off piece. The oval shape, with a smaller radius at one end than the other, is designed as the perfect table for conversation. The shape allows each guest to see everyone else at the table, encouraging long dinners and space to sit for hours.

**Materials** 

**Standard Finishes** 

Hard Maple Steel Brackets **Ebony Stain** 

**Dimensions** 

108" W x 29-3/4" H x 36" D

**Notes** 

Retail Lead Time \$30,000 18-20 Weeks

Customization Available - please contact us. Weight ~115 lbs