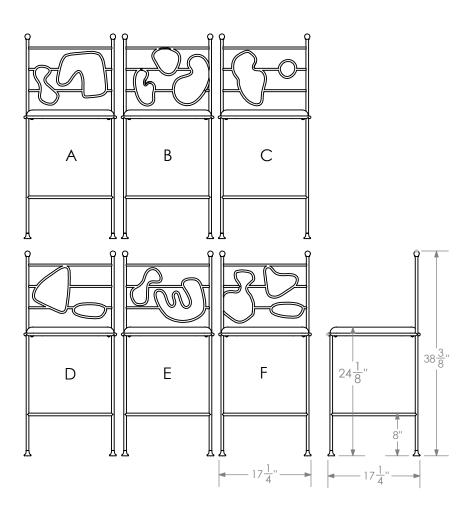

## WROUGHT IRON COUNTER STOOLS

Each Wrought Iron Counter Stool has a unique composition wrought into the backrest. There are six shapes to choose from each with an upholstered seat cushion and removable back cushion to complete the design.

## **Dimensions**

17-1/4" W x 17-1/4" D x 38-3/8" H

## Notes

When ordering, please specify shape A, B, C, D, E or F. Includes hard upholstered seat cushion and removable back cushion

Retail Lead Time \$5,250 14-16 weeks

Customization Available - please contact us. Weight ~10 lbs