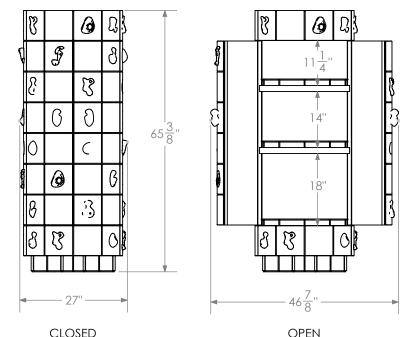

# 2025 LINE SHEET **CERAMIC BAR CABINET**

CLOSED

A monumental cabinet clad in handmade ceramic tiles which are curved to fit the contour of the piece, and punctuated with sculptural appliques. The interior is a rich cerused oak, with antique nickel rails on the shelves and a hatch in the floor for additional storage. Each cabinet is made to order so we can customize the internal details for ulterior uses as well as cabinet overall dimensions if needed.

## Dimensions

27-1/8" W x 27-1/8" D x 65-3/8" H