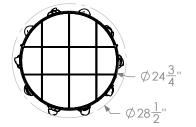

# 2025 LINE SHEET **CERAMIC BAR CABINET**









CLOSED

A monumental cabinet clad in handmade ceramic tiles which are curved to fit the contour of the piece, and punctuated with sculptural appliques. The interior is a rich cerused oak, with antique nickel rails on the shelves and a hatch in the floor for additional storage. Each cabinet is made to order so we can customize the internal details for ulterior uses as well as cabinet overall dimensions if needed.

#### **Materials**

Ceramic Wood Brass Steel

### **Standard Finishes**

Handmade Ceramic Tile Cerused Oak Light Antique Nickel

## Dimensions

27-1/8" W x 27-1/8" D x 65-3/8" H

#### Notes

Due to the handmade nature of the tiles, exact placement may vary from piece to piece.

| Retail   | Lead Time   |
|----------|-------------|
| \$48,000 | 20-22 Weeks |

Customization Av