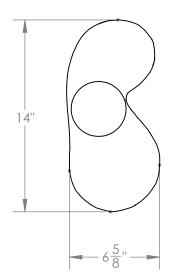

White Frosted Glass

**Dimensions** 

6-5/8" W x 14" H x 9" D

**Notes** 

Lamping: 1 G9 bulb, max 75W. 4.5W dimmable LED bulb included. 450 lumens, 2700K color temperature. 120V, UL approved. (240V available) Available with wall plug and inline dimmer: +\$250. Also available as a pendant upon request.