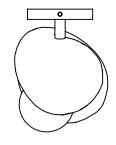

## **BABY SCONCE**

An organic clay sculpture that has been cast in hot-patinated bronze. The addition of hand-blown glass completes this sculptural light form.

**Materials Standard Finishes** 

Cast Bronze **Antique Brass** Glass Satin Black Brass **Brushed Brass** 

White Frosted Glass

**Dimensions** 

6-5/8" W x 14" H x 9" D

**Notes** 

Lamping: 1 G9 bulb, max 75W. 4.5W dimmable LED bulb included. 450 lumens, 2700K color temperature. 120V, UL approved. (240V available) Available with wall plug and inline dimmer: +\$250. Also available as a pendant upon request.