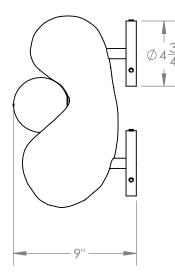

White Frosted Glass

**Dimensions** 

6-5/8" W x 14" H x 9" D

**Notes** 

Lamping: 1 G9 bulb, max 75W. 4.5W dimmable LED bulb included. 450 lumens, 2700K color temperature. 120V, UL approved. (240V available) Available with wall plug and inline dimmer: +\$250. Also available as a pendant upon request.