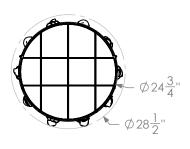

## **CERAMIC BAR CABINET**











A monumental cabinet clad in handmade ceramic tiles which are curved to fit the contour of the piece, and punctuated with sculptural appliques. The interior is a rich cerused oak, with antique nickel rails on the shelves and a hatch in the floor for additional storage. Each cabinet is made to order so we can customize the internal details for ulterior uses as well as cabinet overall dimensions if needed.

| Materials | Standard Finishes     |  |
|-----------|-----------------------|--|
| Ceramic   | Handmade Ceramic Tile |  |
| Wood      | Cerused Oak           |  |
| Brass     | Light Antique Nickel  |  |
| Steel     |                       |  |

## **Dimensions**

27-1/8" W x 27-1/8" D x 65-3/8" H

## Notes

Due to the handmade nature of the tiles, exact placement may vary from p