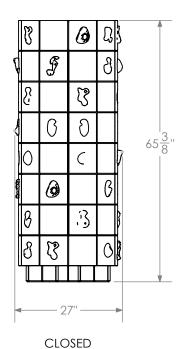

## **CERAMIC BAR CABINET**











A monumental cabinet clad in handmade ceramic tiles which are curved to fit the contour of the piece, and punctuated with sculptural appliques. The interior is a rich cerused oak, with antique nickel rails on the shelves and a hatch in the floor for additional storage. Each cabinet is made to order so we can customize the internal details for ulterior uses as well as cabinet overall dimensions if needed.

| Materials | Standard Finishes     |  |
|-----------|-----------------------|--|
| Ceramic   | Handmade Ceramic Tile |  |
| Wood      | Cerused Oak           |  |
| Brass     | Light Antique Nickel  |  |
| Steel     |                       |  |

## **Dimensions**

27-1/8" W x 27-1/8" D x 65-3/8" H

## Notes

Due to the handmade nature of the tiles, exact placement may vary from piece