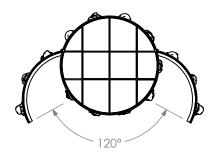

## **CERAMIC BAR CABINET**











A monumental cabinet clad in handmade ceramic tiles which are curved to fit the contour of the piece, and punctuated with sculptural appliques. The interior is a rich cerused oak, with antique nickel rails on the shelves and a hatch in the floor for additional storage. Each cabinet is made to order so we can customize the internal details for ulterior uses as well as cabinet overall dimensions if needed.

| Materials | Standard Finishes     |  |
|-----------|-----------------------|--|
| Ceramic   | Handmade Ceramic Tile |  |
| Wood      | Cerused Oak           |  |
| Brass     | Light Antique Nickel  |  |
| Steel     |                       |  |

## **Dimensions**

27-1/8" W x 27-1/8" D x 65-3/8" H

## Notes

Due to the handmade nature of the tiles, exact placement may vary from pie