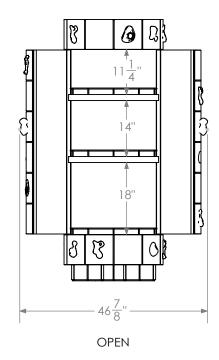

## **CERAMIC BAR CABINET**











A monumental cabinet clad in handmade ceramic tiles which are curved to fit the contour of the piece, and punctuated with sculptural appliques. The interior is a rich cerused oak, with antique nickel rails on the shelves and a hatch in the floor for additional storage. Each cabinet is made to order so we can customize the internal details for ulterior uses as well as cabinet overall dimensions if needed.

| Materials | Standard Finishes     |  |
|-----------|-----------------------|--|
| Ceramic   | Handmade Ceramic Tile |  |
| Wood      | Cerused Oak           |  |
| Brass     | Light Antique Nickel  |  |
| Steel     |                       |  |

## **Dimensions**

27-1/8" W x 27-1/8" D x 65-3/8" H

## Notes

Due to the handmade nature of the tiles, exact placement may vary from piece t