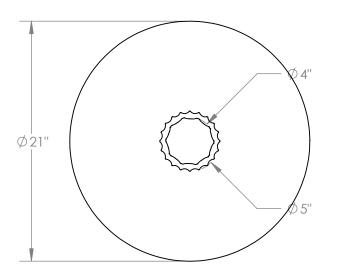

Composed of hand blown ridged glass, a glazed scalloped puck, and topped off with a large unglazed ceramic disc. The textural differences are picked up beautifully by the light.

| Materials |
|-----------|
| Ceramic   |
| Glass     |
| Steel     |
| Brass     |

## **Standard Finishes**

Antique Brass Unglazed Ceramic Cream Glazed Ceramic White Frosted Glass

## Dimensions

20" W x 7-¼" H x 20" D Overall height to order - minimum 12"

## Notes

Lamping: 1 G9 bulb, max 50W each. 4.5W dimmable LED bulb included. 450 lumens, 2700K color temperature. 120V, UL approved. (240V available) Given the nature of the material, exact dimensions of ceramic pieces may vary slightly.

| Retail  | Lead Time  |
|---------|------------|
| \$4,000 | 8-10 Weeks |

Customization Available - please contact us