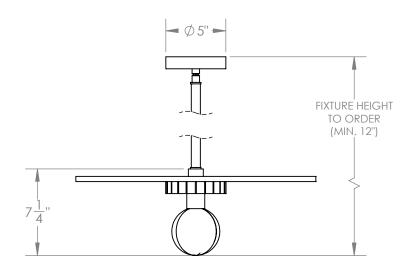

## Dimensions

20" W x 7-¼" H x 20" D Overall height to order - minimum 12"

## Notes

Lamping: 1 G9 bulb, max 50W each. 4.5W dimmable LED bulb included. 450 lumens, 2700K color temperature. 120V, UL approved. (240V available) Given the nature of the material, exact dimensions of ceramic pieces may vary slightly.