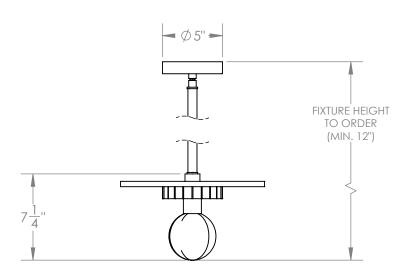

## **Dimensions**

12" W x 7-1/4" H x 12" D

Overall height to order - minimum 13"

## **Notes**

Lamping: 1 G9 bulb, max 50W each. 4.5W dimmable LED bulb included. 450 lumens, 2700K color temperature. 120V, UL approved. (240V available)

Given the nature of the material, exact dimensions of ceramic pieces may vary slightly.