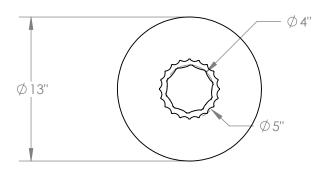

## **Dimensions**

12" W x 7-1/4" H x 12" D

Overall height to order - minimum 13"