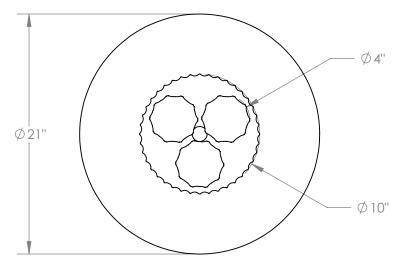

## **Dimensions**

20" W x 7- $\frac{1}{4}$ " H x 20" D Overall height to order - minimum 12"