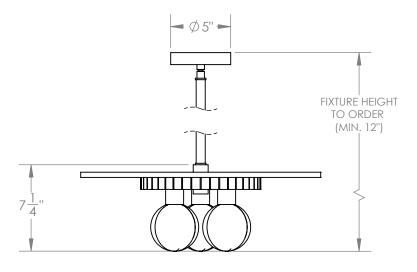

## **Dimensions**

20" W x 7- $\frac{1}{4}$ " H x 20" D Overall height to order - minimum 12"

## **Notes**

Lamping: 3 G9 bulbs, max 50W each. 4.5W dimmable LED bulbs included. 450 lumens each, 2700K color temperature. 120V, UL approved. (240V available)

Given the nature of the material, exact dimensions of ceramic pieces