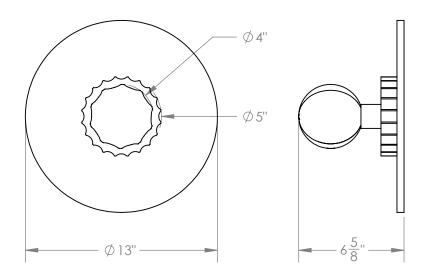

## CERAMIC SCONCE - LARGE

Composed of hand blown ridged glass, a glazed scalloped puck, and topped off with a large unglazed ceramic disc. The textural differences are picked up beautifully by the light.



| Materials |  |
|-----------|--|
| Ceramic   |  |
| Glass     |  |
| Steel     |  |

## Standard Finishes

Antique Brass Unglazed Ceramic Cream Glazed Ceramic White Frosted Glass

## Dimensions

13" W x 13" H x 6-5/8" D

## Notes

Brass

Lamping: 1 G9 bulb, max 50W each. 4.5W dimmable LED bulb included. 450 lumens, 2700K color temperature. 120V, UL approved. (240V available)

RetailLead Time\$2,5008-10 Weeks

Customization Available - please contact us. Weight ~8 lbs