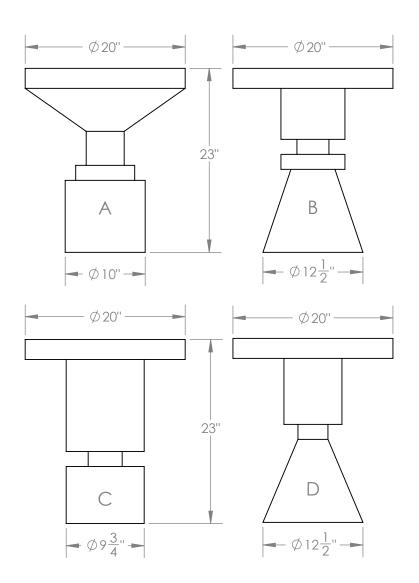

# Dimensions

20" W x 23" H x 20" D

## Notes

When ordering, please specify shape A, B, C, or D. Also available in marble, please inquire for pricing.

 Retail
 Le

 \$7,750
 8-1

Lead Time 8-10 Weeks

Customization Available - please contact us. Weight ~20-110 lbs