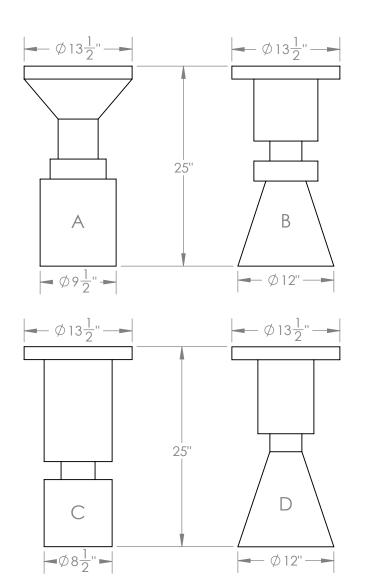

## Dimensions

13-1⁄2" W x 25" H x 13-1⁄2" D

### Notes

When ordering, please specify shape A, B, C, or D. Available with upholstered seat cushion, please inquire.

**Retail** \$6,500 Lead Time 8-10 Weeks

Customization Available - please contact us. Weight ~20-25 lbs