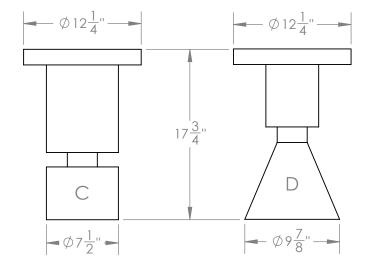

## **Dimensions**

12-1/4" W x 17-3/4" H x 12-1/4" D

## Notes

When ordering, please specify shape A, B, C, or D. Available with upholstered seat cushion, please inquire.

**Retail** Lead Time \$5,500 8-10 weeks

Customization Available - please contact us. Weight ~15-20 lbs