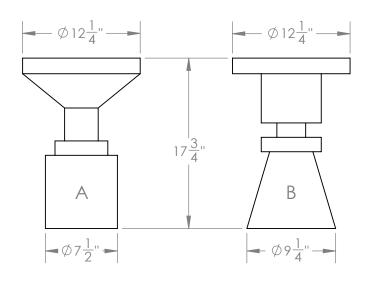

## **Dimensions**

12-1/4" W x 17-3/4" H x 12-1/4" D

## Notes

When ordering, please specify shape A, B, C, or D. Available with upholstered seat cushion, please inquire.

**Retail** Lead Time \$5,500 8-10 weeks

Customization Available - please contact us. Weight ~15-20 lbs