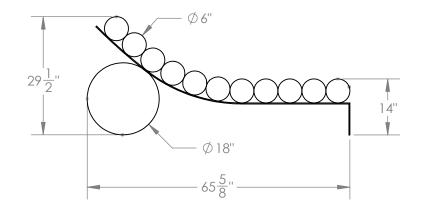

## CURVED CHAISE - SMALL

A smaller more compact version of the Large Curved Chaise, solid steel is carefully bent into a perfect reclining angle. The curve rests on a single sphere with bolsters for cushioning, and the metal is hand finished with a light antique brass patina.



24'

**Standard Finishes** Antique Brass Cream Boucle



## Dimensions

65-5⁄8" L x 29-1⁄2" H x 24" W

## Notes

Bolsters are sewn to one another, and fixed to frame via embedded magnets. Also available with COM fabric, price upon request.

RetailLead Time\$28,00010-12 Weeks

Customization Available - please contact us. Weight ~160 lbs