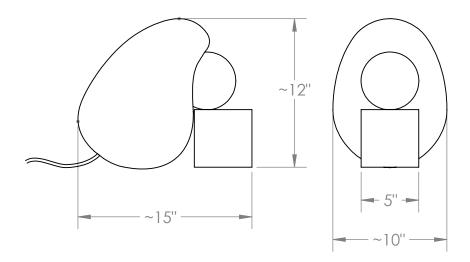

# DIMPLE LIGHT

cy and support in both an emotional in this piece bu the inherent material

Explores the idea of dependency and support in both an emotional and physical sense, represented in this piece by the inherent material qualities of glass, metal and marble. While the glass is still hot and in the hand blowing stage, an impression is made in the glass oviform, allowing the carved marble sphere to nestle in the resulting dimple. The assemblage rests on a metal cube with an antique brass finish.

## Dimensions

~10" W x ~12" H x ~15" D Glass size varies +/-2" Inline dimmer: 2-3/8" x 2-3/8" x 2"