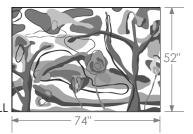

## Dimensions

Twin: 52" W x 52" H x 2" D Full: 74" W x 52" H x 2" D Queen: 82" W x 52" H x 2" D Cali King: 98" W x 52" H x 2" D King: 104" W x 52" H x 2" D