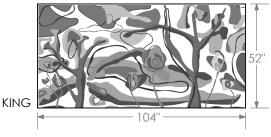

## Dimensions

Twin: 52" W x 52" H x 2" D Full: 74" W x 52" H x 2" D Queen: 82" W x 52" H x 2" D Cali King: 98" W x 52" H x 2" D King: 104" W x 52" H x 2" D