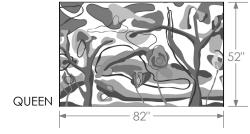

## Dimensions

Twin: 52" W x 52" H x 2" D Full: 74" W x 52" H x 2" D Queen: 82" W x 52" H x 2" D Cali King: 98" W x 52" H x 2" D King: 104" W x 52" H x 2" D