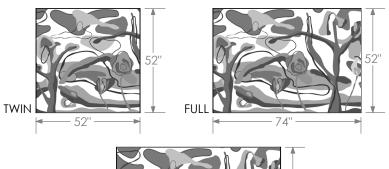

## Dimensions

Twin: 52" W x 52" H x 2" D Full: 74" W x 52" H x 2" D Queen: 82" W x 52" H x 2" D Cali King: 98" W x 52" H x 2" D King: 104" W x 52" H x 2" D